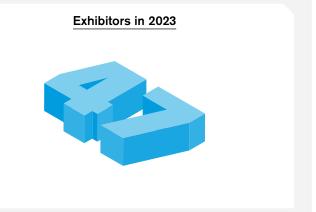

With a record-breaking crowd of over 500 attendees at the previous instalment of this market-leading gathering, GTR US is set to return to Manhattan on November 7, 2024, offering the latest insights into emerging trends and opportunities across the global trade and working capital financing space.