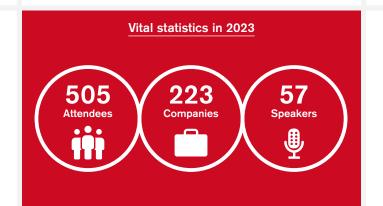

With a record-breaking crowd of over 500 attendees at the previous instalment of this market-leading gathering, GTR US is set to return to Manhattan on November 7, 2024, offering the latest insights into emerging trends and opportunities across the global trade and working capital financing space.