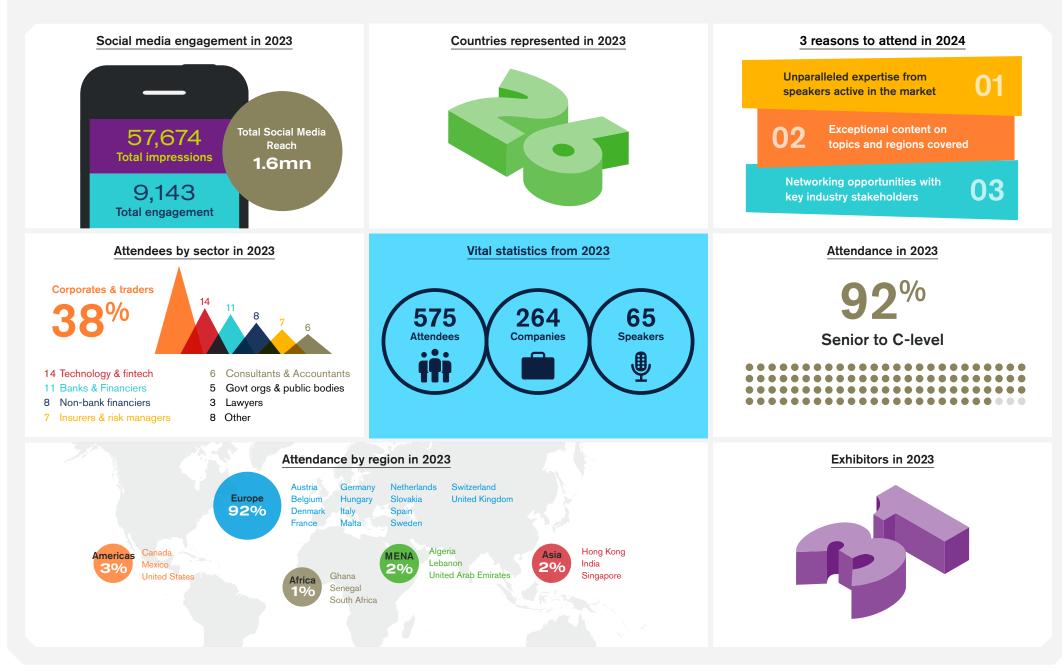

**#GTRUK** 

Convene 155 Bishopsgate, London, UK June 20, 2024

gtreview.com/gtruk

Global Trade Review will return to London on June 20, 2024! Having welcomed 575 market leaders in 2023, the next edition of GTR UK will once again deliver a highly anticipated opportunity to connect with key players and access to a full spectrum of UK corporates and financiers involved in trade and exports.