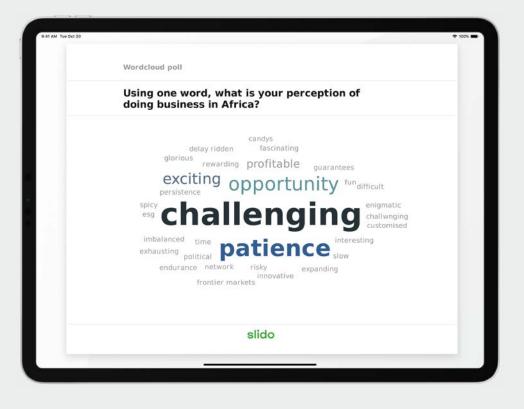

#### Stats from Sli.do

Facilitating maximum audience interaction, the official GTR event app allowed attendees to offer feedback on questions posed by presenters throughout the day – here's a sample of what audience members had to say: