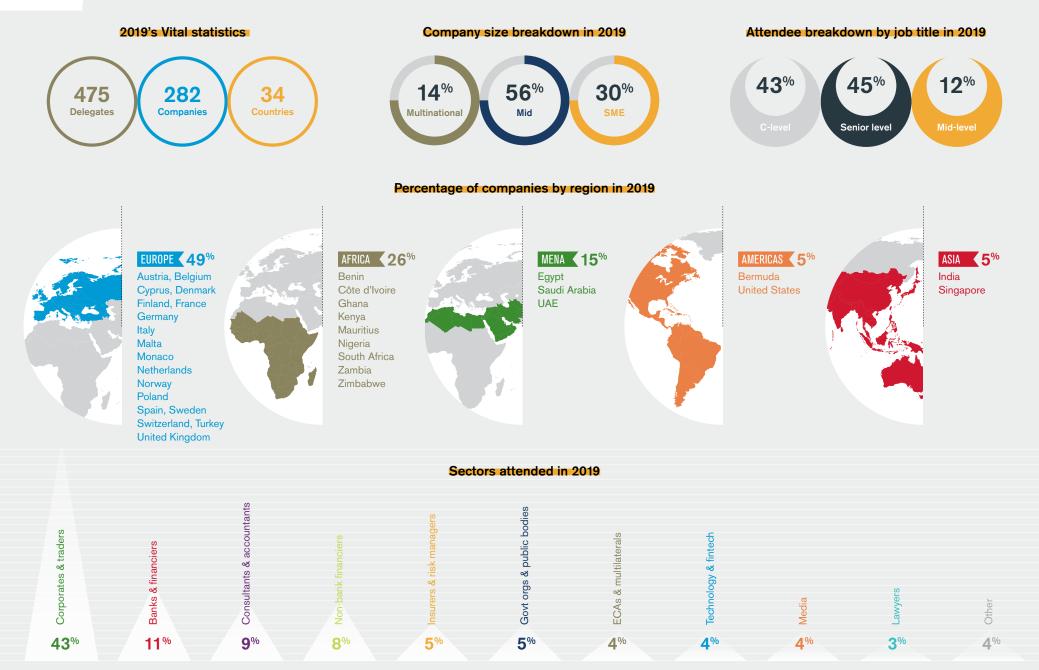

**#GTRAFRICA** 

London, UK | Park Plaza London Victoria November 13, 2019

www.gtreview.com

The dynamics surrounding trade and infrastructure finance for Africa are changing. On November 13th, 475 industry leaders attended GTR Africa London 2019 to discuss how these industries are evolving.

Established as a key annual gathering for a wide range of domestic and international trade, export and infrastructure finance professionals from the African region, the event provided multi-format sessions allowing delegates to hear the latest developments on a range of topics including ECA and infrastructure finance, sustainable development, fintech innovations and more. With 34 countries represented, the event is fast becoming the leading London-based trade finance gathering for Africa-focused corporates and financiers, with the aim to unlock a valuable dividend for companies currently working with and within Africa.